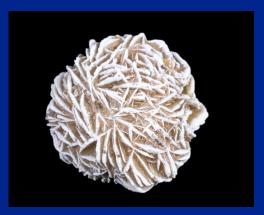

Beta morion quartz is a very rare black quartz that is formed through natural radiation caused by nearby uranium deposits, and is a sister to smokey

**Desert Rose** 

**Hematite and Quartz** 

**Blue Lace Agate** 

#### quartz.

Desert rose is an evaporate that forms on the earths surface and is a beautiful example of Mother Nature's shaping forces. In this case, of wind, water and pressure in dry, arid regions.

As you will see with the addition of the tumbled blue lace agate we are also expanding the selection of raw/natural and tumbled/polished minerals and crystals.