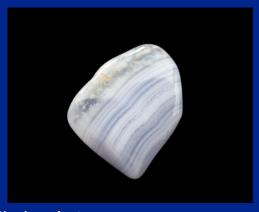

#### quartz.

Desert rose is an evaporate that forms on the earths surface and is a beautiful example of Mother Nature's shaping forces. In this case, of wind, water and pressure in dry, arid regions.

As you will see with the addition of the tumbled blue lace agate we are also expanding the selection of raw/natural and tumbled/polished minerals and crystals.