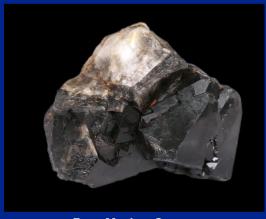

## **April New Arrivals**

**Beta Morion Quartz** 

Beta morion quartz is a very rare black quartz that is formed through natural radiation caused by nearby uranium deposits, and is a sister to smokey

**Desert Rose** 

**Hematite and Quartz** 

**Blue Lace Agate** 

#### quartz.

Desert rose is an evaporate that forms on the earths surface and is a beautiful example of Mother Nature's shaping forces. In this case, of wind, water and pressure in dry, arid regions.

As you will see with the addition of the tumbled blue lace agate we are also expanding the selection of raw/natural and tumbled/polished minerals and crystals.